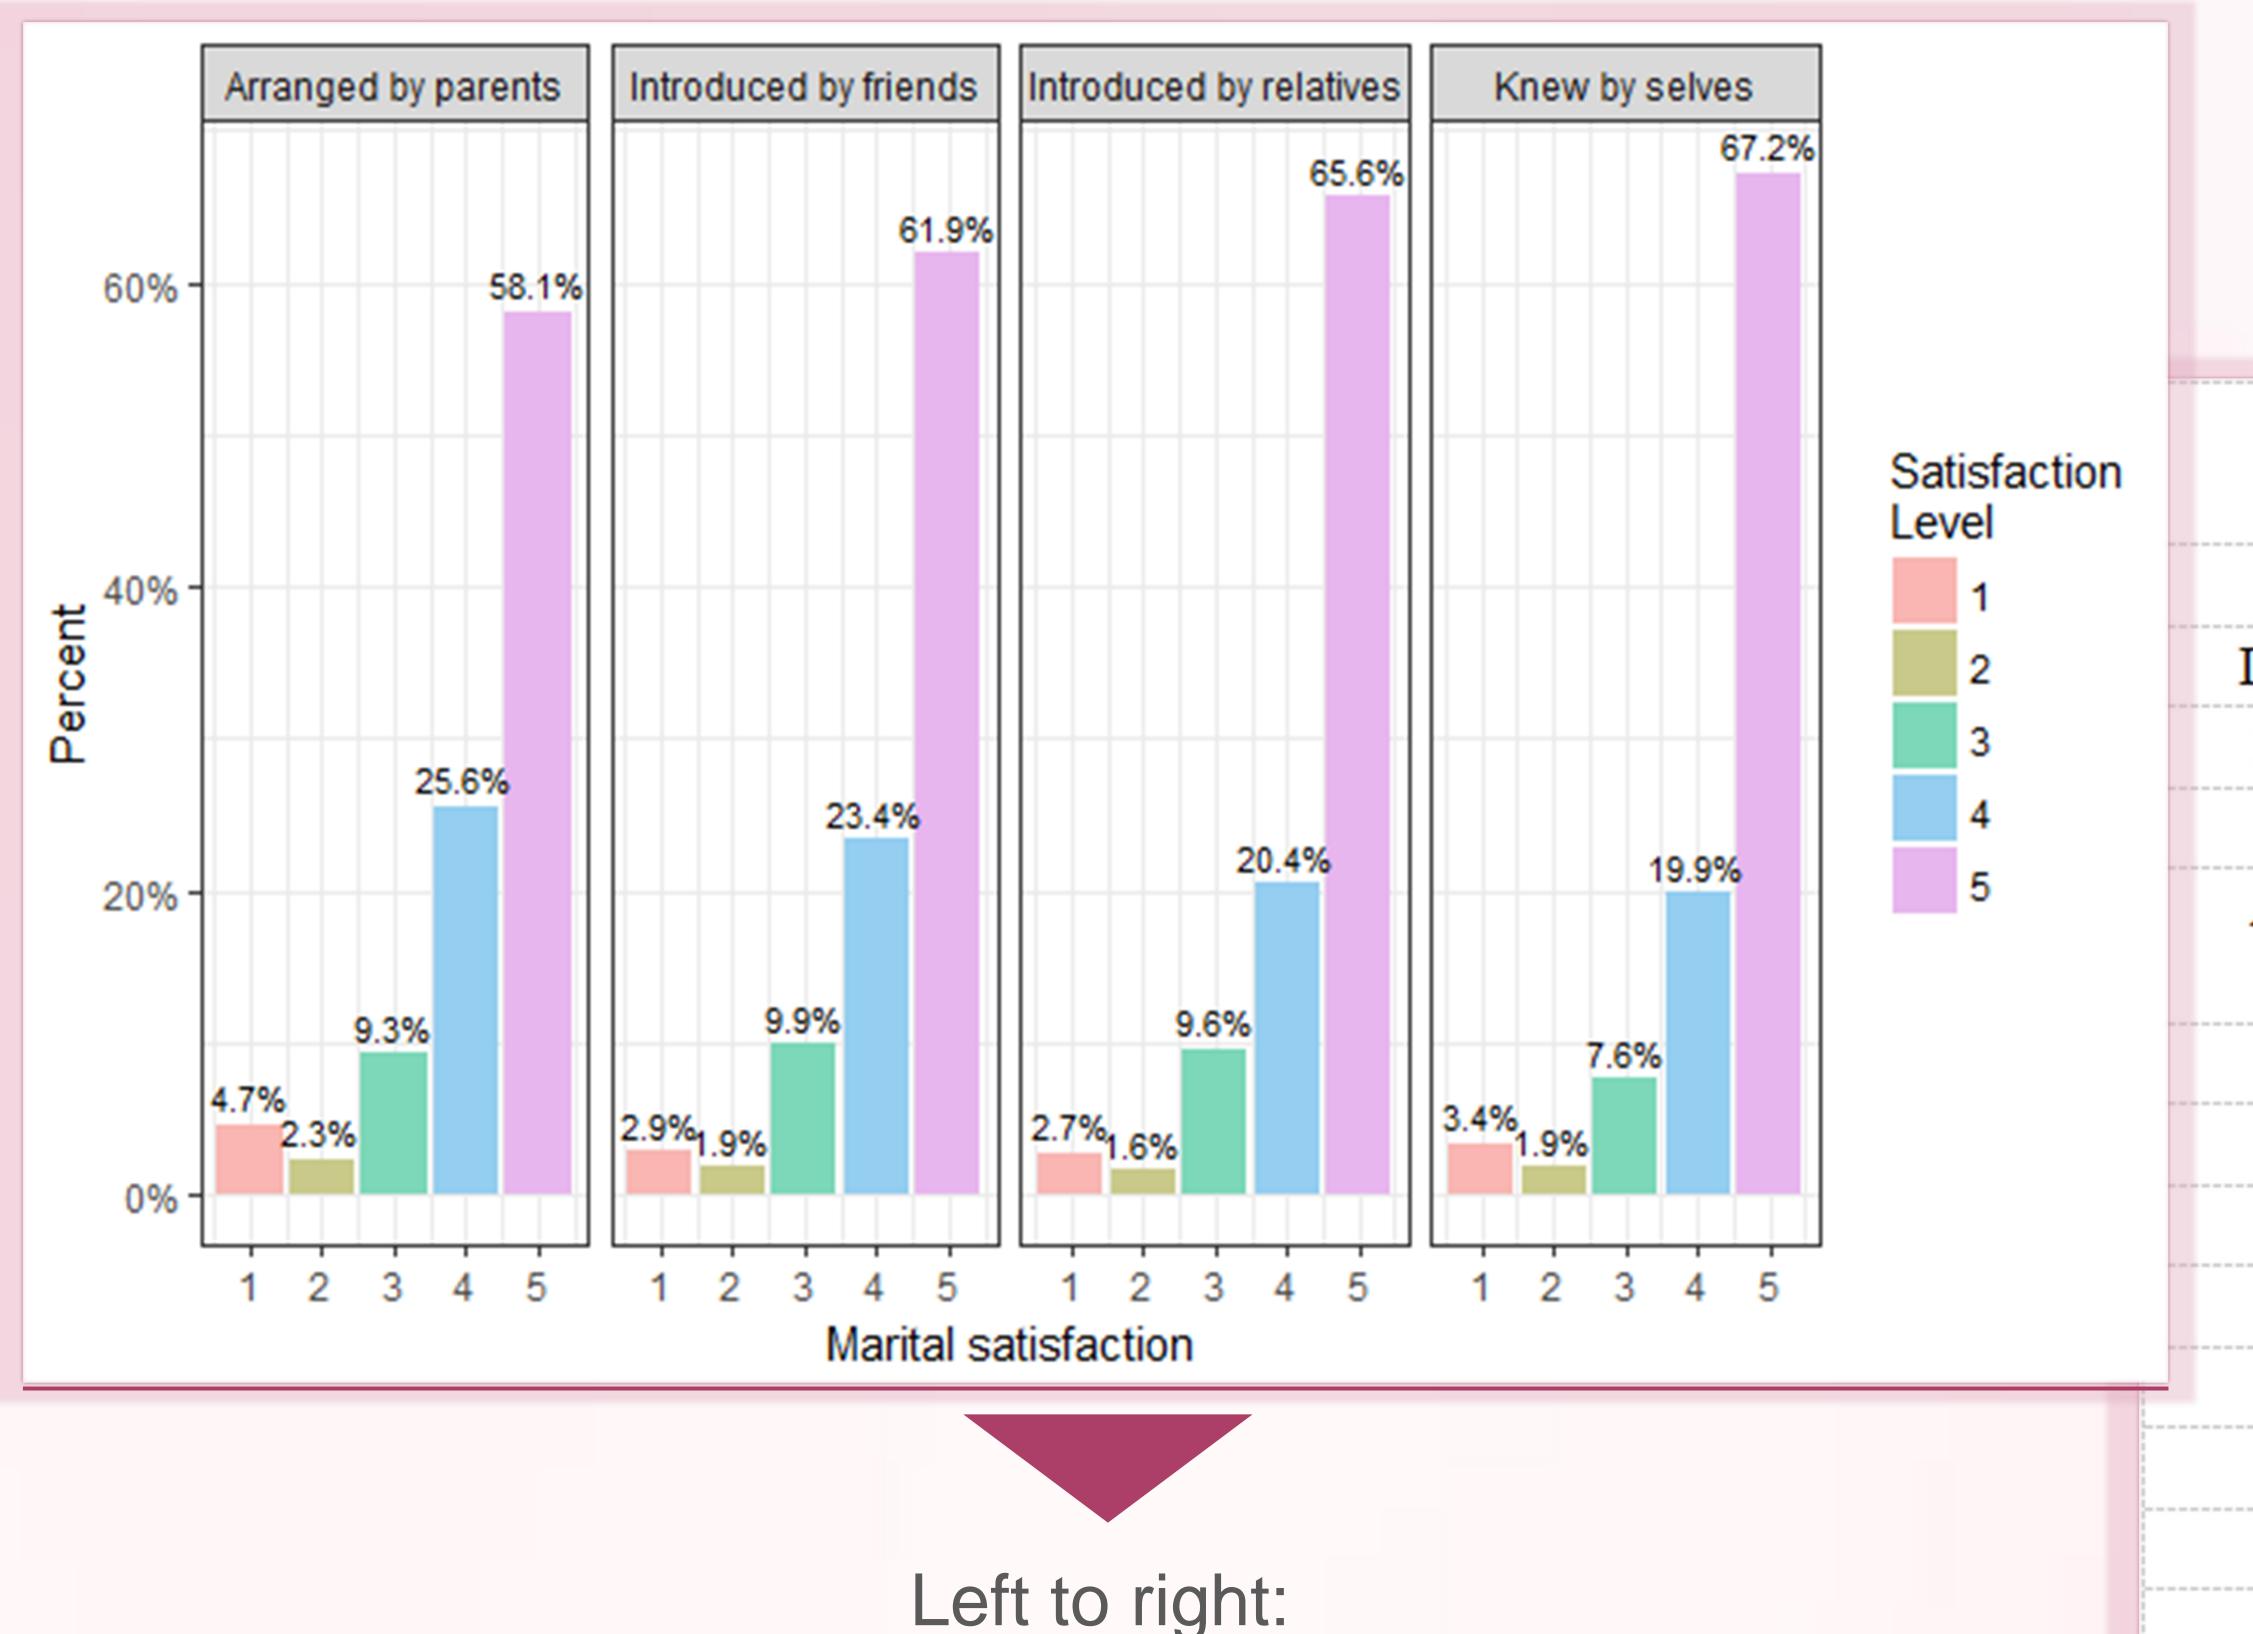

## From First Meeting to Marriage: Mate Sorting and Marital Satisfaction in China Kangxin Bao

Percent of Respondents with Different Marital Satisfaction by Ways of First Meeting

Increasing percentage of people with level 5; A decline of the percentage of level 4 people; General decrease in the percentage of low satisfaction people.